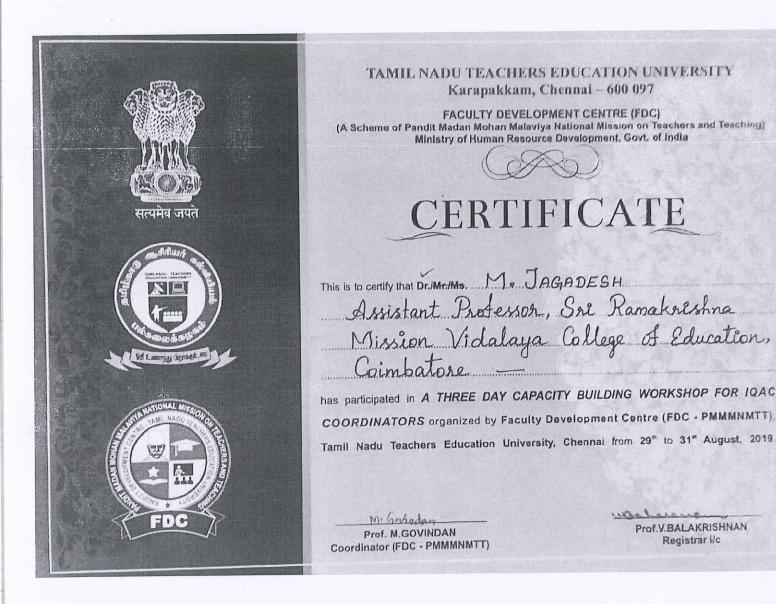

03.2022







Principal i/c Sri Ramakrishna Mission Vidyalaya College of Education (Autonomous) Coimbatore-641 020.



(An Autonomous College Affiliated to the Tamil Nadu Teachers Education University and Re-accredited with A<sup>++</sup> Grade by NAAC with CGPA 3.82)

Sri Ramakrishna Vidyalaya Post, Coimbatore - 641 020.

Ph: 8012533915

E-mail: <u>srkvcoen@yahoo.co.in</u>

Website : www.srkvcoe.org

Faculty Development Programme for Non-Teaching Staff on Programmes of Vidyalaya on 25.03.2023









(An Autonomous College Affiliated to the Tamil Nadu Teachers Education University and Re-accredited with A<sup>++</sup> Grade by NAAC with CGPA 3.82) Sri Ramakrishna Vidyalaya Post, Coimbatore - 641 020. Ph: 8012533915 E-mail: <u>srkvcoen@yahoo.co.in</u> Website : <u>www.srkvcoe.org</u>







Sri Ramakrishna Mission Vidyalaya College of Education (Autonomous) Coimbatore-041 020.

影 Ratked lastitution **VELLALAR COLLEGE FOR WOMEN (Autonomous)** College with Potential for Excellence AN ISO 9001:2015 CERTIFIED INSTITUTION (Re-accredited with 'A' Grade by NAAC and Affiliated to Bharathiar University, Coimbatore) UGC PARAMARSH - MENTOR INSTITUTION ERODE - 12 CERTIFICATE This is to certify that Dr. M. Jagadesh, Assistant Professor Sri Ramakrishna Mission Vidyalaya College of Education, Coimbatore has participated in the Two-Day National Level Workshop on Public Financial Management System (PFMS) with Special Reference to TSA and EAT Module organized by IQAC on 17.03.2021 & 18.03.2021 at Vellalar College for Women, Erode - 12. 3. Jours L. M. Smanlelle Sour Dr.L.M.Swarnalatha Mr. S