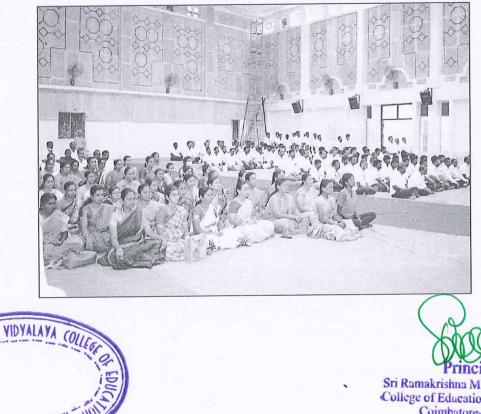

# SRI RAMAKRISHNA MISSION VIDYALAYA COLLEGE OF EDUCATION (AUTONOMOUS)

A One-day Workshop

on

**Outcome Based Education** 

# organized by IQAC

# Workshop Schedule

10.00 a.m. Prayer

10.02 a.m. Welcome Note Dr. G. Subramonian Principal

10.10 a.m. Introducing Resource Person

Dr. M. Jagadesh

Co-ordinator - IQAC

10.15 a.m. Technical Sessions

**Dr. V. Vijayakumar** Controller of Examinations Sri Ramakrishna College of Arts & Science, Coimbatore