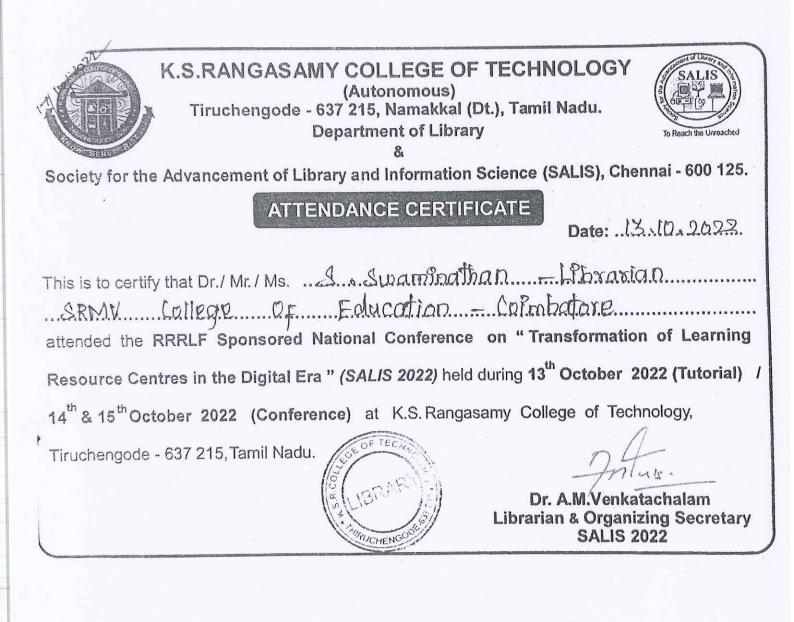

Sub: Permission degressed to attend 8 serve as co-moderator in the National conference. Rec.

I dequest Secretary Swamiji to grant me a permission to attend and serve as a modes aron in the RRRLF Supported National · Transformation of Learning Resources on VIDVALAVA COULER EVE (COLES 202 000000 Rangessamp Galesc of Econology Osti Ramakrishna Mission Vidyalaya College of Education (Autonomous) Geimbatore-641 020. yours tainfully erstary Maharey ad E 110/2022 (S. SWAMENATHAN) 1, horonan!