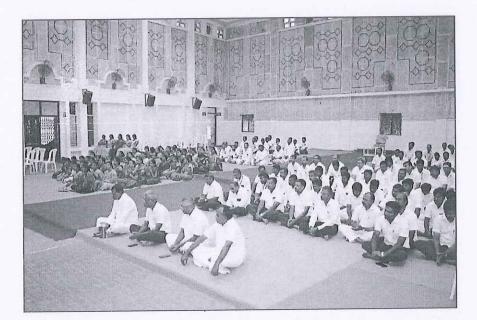

# SRI RAMAKRISHNA MISSION VIDYALAYA COLLEGE OF EDUCATION (AUTONOMOUS)

A One-day Workshop

on

**Outcome Based Education** 

# organized by IQAC

# Workshop Schedule

10.00 a.m. Prayer

10.02 a.m. Welcome Note Dr. G. Subramonian Principal

10.10 a.m. Introducing Resource Person

Dr. M. Jagadesh

Co-ordinator - IQAC

10.15 a.m. Technical Sessions

**Dr. V. Vijayakumar** Controller of Examinations Sri Ramakrishna College of Arts & Science, Coimbatore