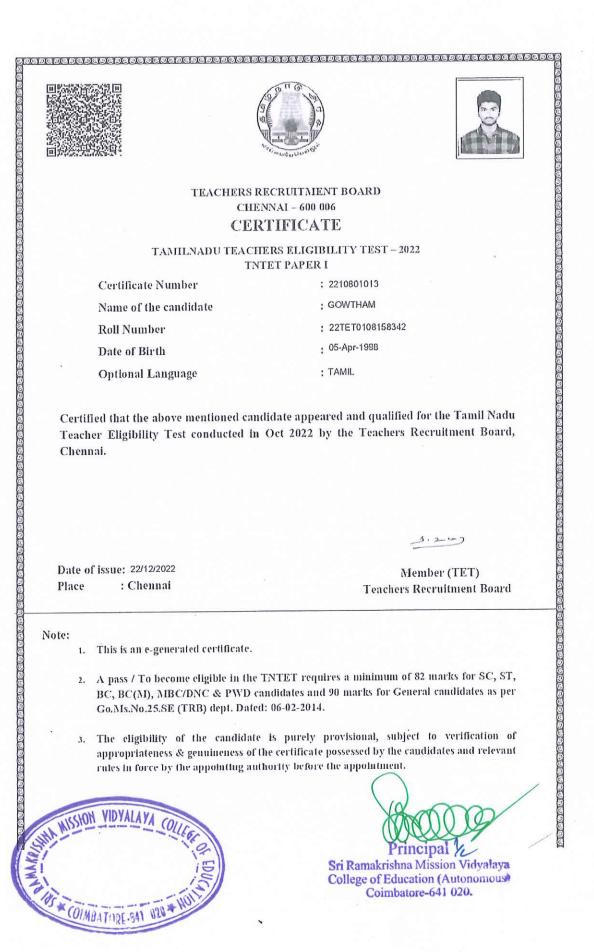

## TEACHERS RECRUITMENT BOARD CHENNAI - 600 006 CERTIFICATE

TAMILNADU TEACHERS ELIGIBILITY TEST - 2022 TNTET PAPER I

Certificate Number

Name of the candidate

**Roll Number** 

Date of Birth

**Optional Language** 

: SARAVANAN : 22TET0114200374 : 03-Mar-1997

: 2211420184

: TAMIL

Certified that the above mentioned candidate appeared and qualified for the Tamil Nadu Teacher Eligibility Test conducted in Oct 2022 by the Teachers Recruitment Board, Chennai.

Date of issue: 22/12/2022 Place : Chennai

Member (TET) **Teachers Recruitment Board** 

#### Note:

1. This is an e-generated certificate.

- 2. A pass / To become eligible in the TNTET requires a minimum of 82 marks for SC, ST, BC, BC(M), MBC/DNC & PWD candidates and 90 marks for General candidates as per Go.Ms.No.25.SE (TRB) dept. Dated: 06-02-2014.
- 3. The eligibility of the candidate is purely provisional, subject to verification of appropriateness & genuineness of the certificate possessed by the candidates and relevant rules in force by the appointing authority before the appointment.