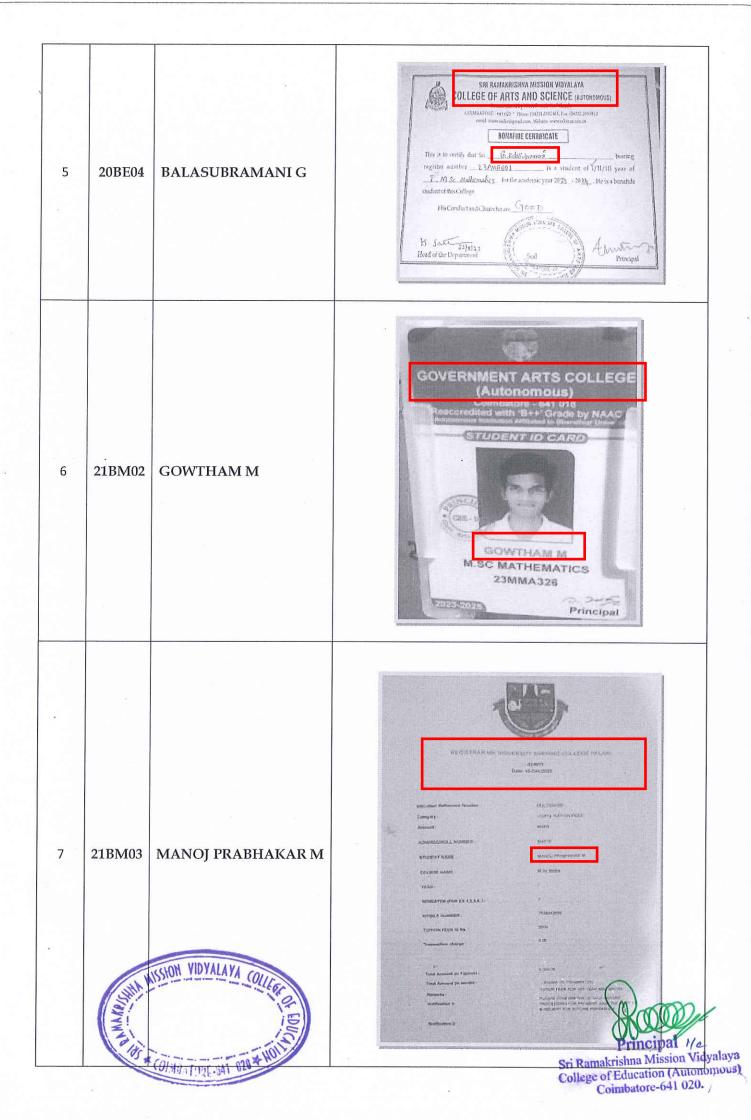

COIMBATORE GAT OF

Sri Ramakrishna Mission Vidyalaya College of Education (Autonomous) Coimbatore-641 020.

| 3 | 21BE03  | MAHESH KUMAR E                                                 | COVERNMENT ARTS COLLEGE                                                                                                                                                  |
|---|---------|----------------------------------------------------------------|--------------------------------------------------------------------------------------------------------------------------------------------------------------------------|
| 4 | PANAKA) | SARAVANAN S  SION VIDVALAVA COLLEGE  OLABATORE SAT DROWN MOINS | The South Indian Bank. Ltd.  Main Branch, Trichy. IFSC Code - SIBI 0000082  St. Joseph's College (Autonomeus)  Tiruchirappalli - 620 002  A/c No. 0082053000044040  Date |
|   |         |                                                                | Student Copy  Principal 1/c  Sri Ramakrishna Mission Vidyalaya College of Education (Autonomous) Coimbatore-641 020.                                                     |