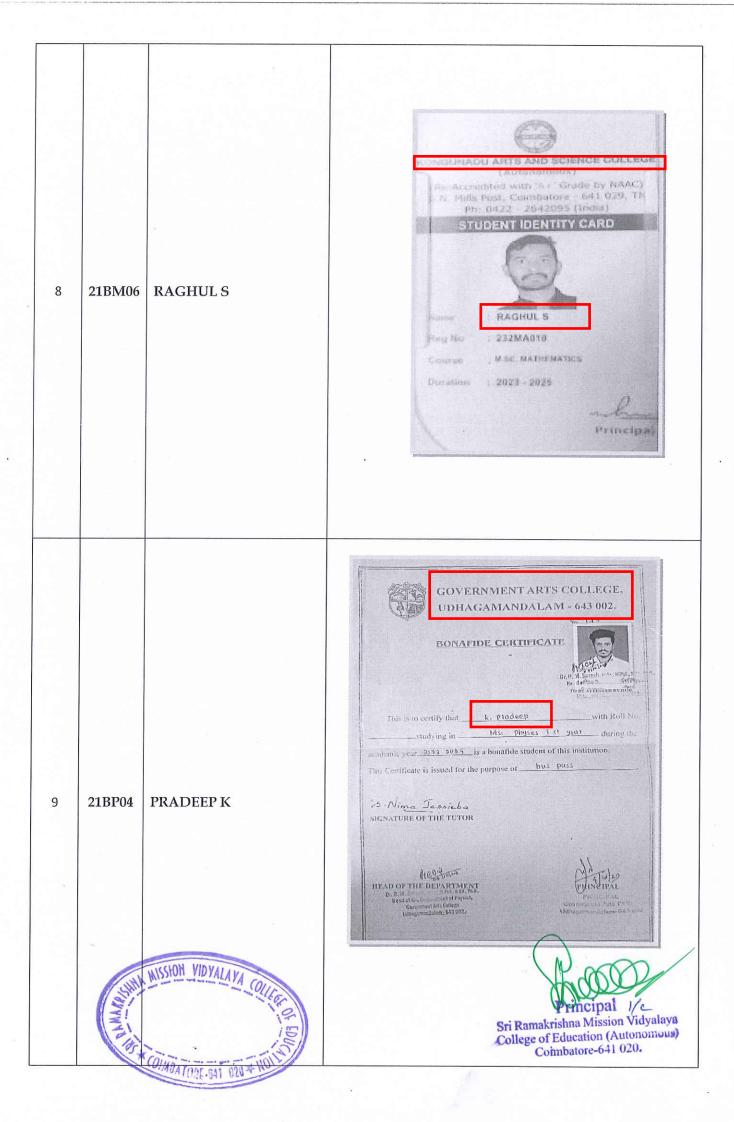

COIMBATORE GAT OF

Sri Ramakrishna Mission Vidyalaya College of Education (Autonomous) Coimbatore-641 020.

| 3 | 21BE03  | MAHESH KUMAR E                                                 | COVERNMENT ARTS COLLEGE                                                                                                                                                  |
|---|---------|----------------------------------------------------------------|--------------------------------------------------------------------------------------------------------------------------------------------------------------------------|
| 4 | PANAKA) | SARAVANAN S  SION VIDVALAVA COLLEGE  OLABATORE SAT DROWN MOINS | The South Indian Bank. Ltd.  Main Branch, Trichy. IFSC Code - SIBI 0000082  St. Joseph's College (Autonomeus)  Tiruchirappalli - 620 002  A/c No. 0082053000044040  Date |
|   |         |                                                                | Student Copy  Principal 1/c  Sri Ramakrishna Mission Vidyalaya College of Education (Autonomous) Coimbatore-641 020.                                                     |