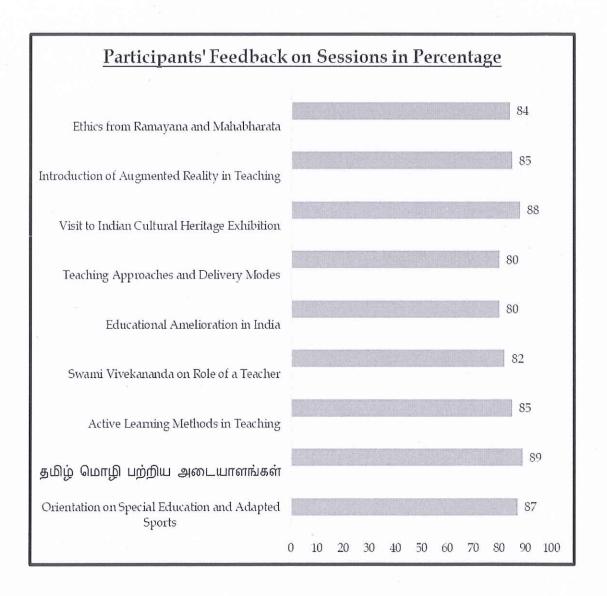

#### FEEDBACK FROM THE PARTICIPANTS

The session wise feedback mentioned in the above table stated that all the participants of the programme have stated highly positive comment on all the sessions of the programme. Also they were highly satisfied with the all the value based sessions, interactive session and observational sessions of the programme.