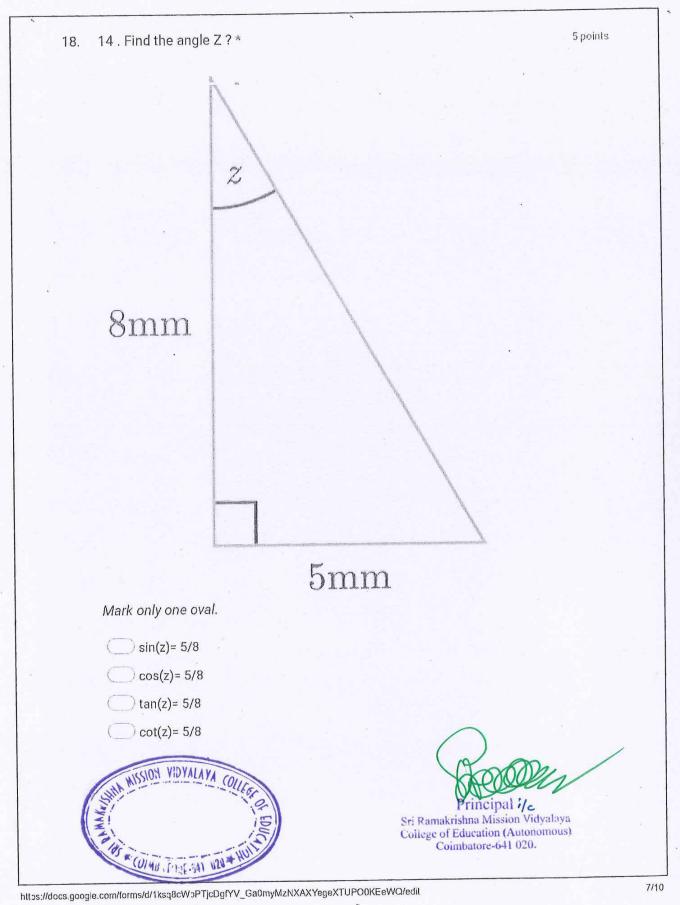

Ctroup - A.

| S-No. | Reg.no.  | Name.             |
|-------|----------|-------------------|
| 1.    | 21BED1.  | Acrobancio. S.    |
| 2.    | ·21BE02. | Kalleesh orum. M. |
| 3 .   | 21BE03 · | Mahesh Kumar. E.  |
| ¢.    | 21BED4   | Senarcanan. S.    |
| 5.    | 21BE05   | K. Wijaykarthek   |
| 6.    | 21BH01.  | Baskanan K.       |
| ÷.    | 21BC 01. | Soundon-Rafan. B. |

W

Assign the safing you consider appropriate using the following scale. Excellent - 3, Gloed - 2, Fair - 1.

| No  | Statement / Components | 1 | R          | 3 |
|-----|------------------------|---|------------|---|
| 1.  | Creativity.            |   |            |   |
| 2.  | Qualify of klords      |   |            |   |
| 3,  | Confert.               |   |            |   |
| Ą.  | S:pell Png             |   |            |   |
| 5.  | Layout                 |   |            |   |
| 6   | clues                  |   |            |   |
| ef  | Intowers               |   |            |   |
| 8   | Accuracy.              |   |            |   |
| 9   | Answer Key.            |   |            |   |
| 10. | Submession Pine.       |   |            |   |
| lem | arks.:                 |   | $\bigcirc$ | 2 |