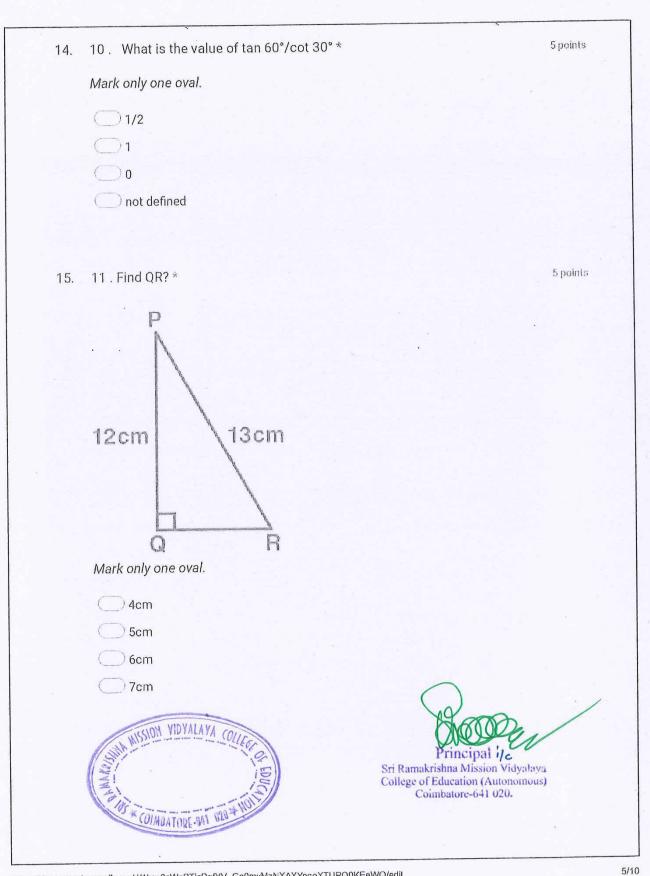

Principal i/c Sri Ramakrishna Mission Vidyalaya College of Education (Autonomous) Coimbatore-641 020.

https://docs.googie.com/forms/d/1ksq8cWpPTjcDgfYV\_Ga0myMzNXAXYegeXTUPO0KEeWQ/edit

3/10

| 11. | 7 . The side Opposite to Right angle is | * |  |
|-----|-----------------------------------------|---|--|
|     |                                         |   |  |

Mark only one oval.

Opposite Side

Adjacent Side

) Hypotenuse

ONONE of these

12. 8. COTANGENT= \*

Mark only one oval.

- Opposite side / Hypotenuse
  - Adjacent side / Hypotenuse