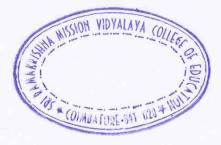

16. 12 . An Angle of Depression is when you look \_\_\_\_\_ towards something \* 5 points
Mark only one oval.
Upwards
Downwards

( Rightside

C Leftside

17. 13 . Find the value of (tan1° tan2° tan3°... tan89°) is \*

5 points

Mark only one oval.

○ 0○ 1

() tan90°

**O**-1

incipal

Sri Ramakrishna Mission Vidyalaya College of Education (Autonomous) Coimbatore-641 020.

https://docs.google.com/forms/d/1ksq8cWpPTjcDgfYV\_Ga0myMzNXAXYegeXTUPO0KEeWQ/edit