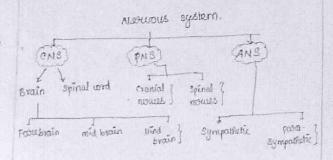

| Notwork system condicts of CNS, PNS & ANS. It is an wheotolic organism with mesonsphire kidney, it exhibits sexual dimesophism with external postitization. The lasure pass through an aquatic stage before metamosophasting into an adult | WA MA ARIAN    |

explains

The alood vascular system of pring consists of a three chambered heart coursed by double walled membrane called pericardium. It consists of two thin walled chambers awaicles to single thick walled chamber vantricle.

The important parts of alood vascular system consists of sinus venosus, truncus autoriosus, three amount arches e carolid, systemic and pulmo cutaneous).

The Blood consists of plasma [60%] and blood cells [40%] - RBC, WBC, platelets.

nesoribes.



Boulefly peplains

the Fougs are the uncertalic organisms with rissonephric Kidneys. They exhibits the sexual dimosophism . It organisms by External

on method.

The teacher explains the enternal anatomy of the Blood vascular system of Foreg and asked the Students to See the picture pointed in the textbook

O. why the blood is in Red whow?

The teachest describes in detail about the division of neurous system and their components. The students observed the Teacher.

O. Abbreviate .

The teacher beliefly scaplains the anatomy 2 Functioning of wino-genital system of Forg. and make the soudents to understand it.

1. whose does the Footilization in Gray taxes place?

Sri Ramakrishma Mission Vidyalaya College of Education (Autonomous) Coimbatore-641 020.

| Drows & 7 illustrates | Life wele &