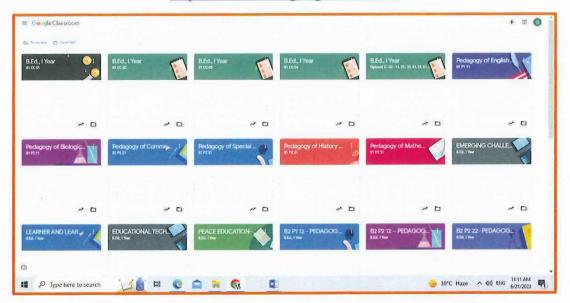

Landing Page of the Gateway to the LMS used

### Landing Page of the Gateway to the LMS used

https://classroom.google.com/u/0/