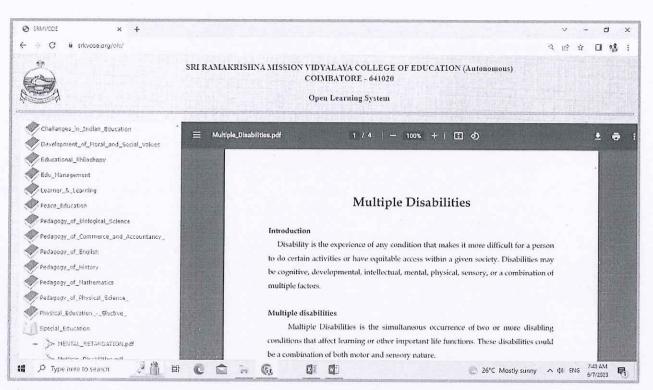

|

e-Depository

https://www.srkvcoe.org/ols/



rincipal le

Sri Ramakrishna Mission Vidyalaya College of Education (Autonomous) Combatore-641 020.





Development of Moral and Social Values (Course Code: B4 CC 11)



Educational Philosophy in Indian Context (Course Code: B1 CC 01)







Educational Management (Course Code: B4 CC 10)



Learner and Learning - II (Course Code: B2 CC 06)







Peace Education (Course Code: B2 CC 08)



Pedagogy of Biological Science











Pedagogy of English







### Pedagogy of History



### Pedagogy of Mathematics







#### Pedagogy of Physical Science



### Physical Education







Introduction to Special Education

e-Resource (Epathshala)

### https://epathshala.nic.in/epathshala.php?id=Teachers&type=eTextbooks&ln=en