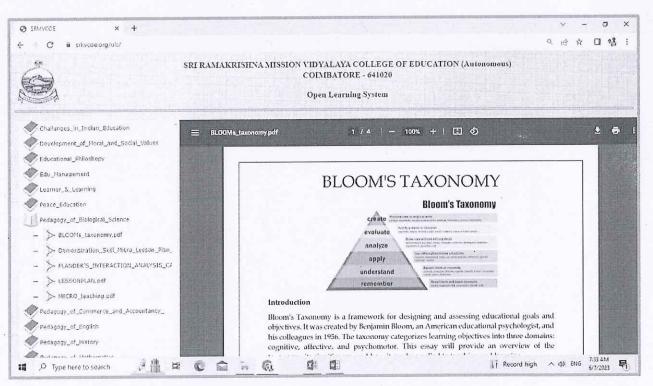

|
| Environmental Education                                           | https://www.fee.global/<br>https://www.epa.gov/<br>https://naaee.org/                                                                                                                                                                                                              |

e-Depository

https://www.srkvcoe.org/ols/



rincipal le

Sri Ramakrishna Mission Vidyalaya College of Education (Autonomous) Combatore-641 020.





Development of Moral and Social Values (Course Code: B4 CC 11)



Educational Philosophy in Indian Context (Course Code: B1 CC 01)







Educational Management (Course Code: B4 CC 10)



Learner and Learning - II (Course Code: B2 CC 06)







Peace Education (Course Code: B2 CC 08)



Pedagogy of Biological Science











Pedagogy of English







### Pedagogy of History



### Pedagogy of Mathematics







#### Pedagogy of Physical Science



### Physical Education







Introduction to Special Education

e-Resource (Epathshala)

### https://epathshala.nic.in/epathshala.php?id=Teachers&type=eTextbooks&ln=en