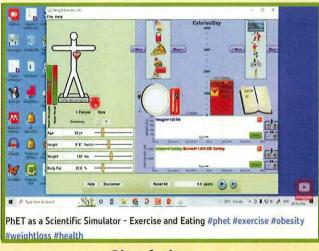

#### Multiple Mode Approach in Teaching-Learning Process

Flipped Learning

Flipped Learning

Simulation

**Tutorial** 

Gallery Warincipal i C Sri Ramakrishna Mission Vidyalaya College of Education (Autonomous) Coimbatore-641 020.