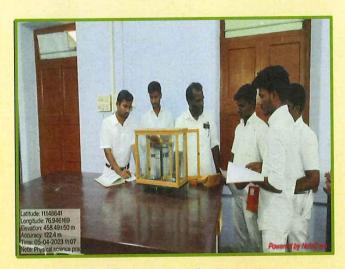

#### Multiple Mode Approach in Teaching-Learning Process

Flipped Learning

Flipped Learning

Simulation

**Tutorial** 

Gallery Warincipal i C Sri Ramakrishna Mission Vidyalaya College of Education (Autonomous) Coimbatore-641 020.

**AR - Mathematics** 

AR - Biology

**AR - Physics** 

AR - Social Science

Sri Ramakrishna Mission Vidyalaya College of Education (Autonomous) Quiz Coimbatore-641 020.

Play way

Lecture

Demonstration