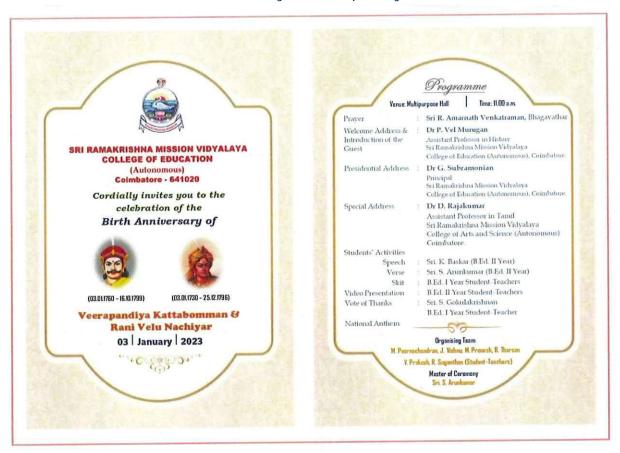

### **Details of the Documents**

| S.No. | Activity                                                    | Documents                                                                                                                                                                                                                                                                                                                                                                                                                                                                                                                                                                                                                                           |
|-------|-------------------------------------------------------------|-----------------------------------------------------------------------------------------------------------------------------------------------------------------------------------------------------------------------------------------------------------------------------------------------------------------------------------------------------------------------------------------------------------------------------------------------------------------------------------------------------------------------------------------------------------------------------------------------------------------------------------------------------|
| 1     | Mentoring/Academic Counselling                              | Mentoring Register                                                                                                                                                                                                                                                                                                                                                                                                                                                                                                                                                                                                                                  |
|       | D F 11 1 /F : :                                             | 1. Microteaching - Time Table                                                                                                                                                                                                                                                                                                                                                                                                                                                                                                                                                                                                                       |
| 2     | Peer Feedback / Tutoring                                    | 2. Microteaching - Coding Sheet                                                                                                                                                                                                                                                                                                                                                                                                                                                                                                                                                                                                                     |
| 2     | D                                                           | 1. List of Students                                                                                                                                                                                                                                                                                                                                                                                                                                                                                                                                                                                                                                 |
| 3     | Remedial Learning Engagement                                | 2. Provisions of Study Materials through Blog                                                                                                                                                                                                                                                                                                                                                                                                                                                                                                                                                                                                       |
| 4     | Learning Enhancement / Enrichment inputs                    | Stimulating Analytical Thinking - Schedule                                                                                                                                                                                                                                                                                                                                                                                                                                                                                                                                                                                                          |
| 5     | Collaborative Tasks (Celebration of National Priority Days) | <ol> <li>Kargil Vijay Diwas</li> <li>Quit India Movement</li> <li>Birth Anniversary of Puli Thevar</li> <li>Teachers' Day Celebration</li> <li>Birth Anniversary of Bhagat Singh</li> <li>Birth Anniversary of Mahatma Gandhiji</li> <li>Birth Anniversary of Sardar Vallabhbhai Patel</li> <li>Birth Anniversary of Sir C.V. Raman</li> <li>Library Week Celebration</li> <li>Birth Anniversary of Maulana Abul Kalam Azad</li> <li>Celebration of Communal Harmony Campaign</li> <li>National Constitution Day</li> <li>National Mathematics Day</li> <li>Educational Exhibition</li> <li>Birth Anniversary of Veerapandya Kattabomman</li> </ol> |
| 6     | Assistive Devices and Adaptive                              | <ol> <li>National Science Day</li> <li>Awareness Programme on Communicating with<br/>Persons of Different Disabilities</li> <li>Orientation on Creating Accessible and Inclusive<br/>Classroom for Children with Special Needs</li> </ol>                                                                                                                                                                                                                                                                                                                                                                                                           |
|       | Structures (for the differently abled)                      | <ul><li>3. Workshop on Information and Communication<br/>Technology for Inclusive Education</li><li>4. Adequate Facilities for Differently Abled</li></ul>                                                                                                                                                                                                                                                                                                                                                                                                                                                                                          |
|       | Multilingual interactions and                               | 1. International Mother Language Day - Invitation                                                                                                                                                                                                                                                                                                                                                                                                                                                                                                                                                                                                   |
| 7     | inputs                                                      | 2. Communal Harmony Campaign Week                                                                                                                                                                                                                                                                                                                                                                                                                                                                                                                                                                                                                   |