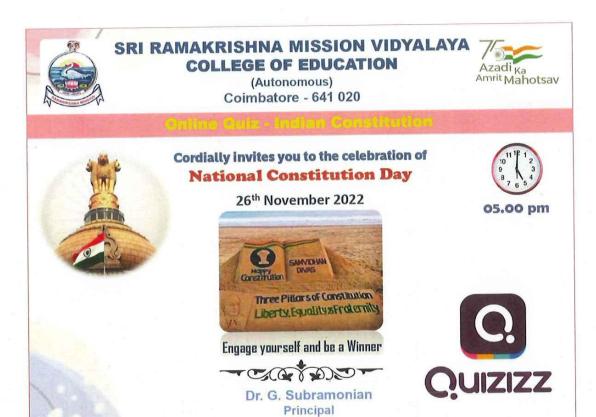

Cordially invites you to the Celebration of the Communal Harmony Campaign Week & Flag Day (21-11-2022 to 25-11-2022 @ 04.00 p.m)



## Events

Day 1 (21.11.2022)

Elocution (Tamil & English)

(Teacher and Social Harmony)

Day 2 (22.11.2022)

Essay Writing

(Promoting Social Values through Harmony & Peace)

Notice Board &

Day 3 (23.11.2022)

Painting

(Unity and Peace)

Day 4 (24.11.2022)

Mime

(National Integration)

Day 5 (25.11.2022)

Quiz

(Harmony and Peace)

Organising Team

Sri. A. Murali, Sri. A. Prabhatha Suriyan,

Sri. A. Anish Kumar & Sri. R. Pasupathi

Student-Teachers - B.Ed., F Year

Dr.R. Ayyappan

Programme Coordinator

Dr.G.Subramonian Principal

Sri Remakrishna Mission Vidyalava College of Education (Autonomous) Coimbutore-641 020.



#### 12. National Constitution Day





#### 13. National Mathematics Day







#### 14. Educational Exhibition



#### 15. Birth Anniversary of Veerapandiya Kattabomman









## SRI RAMAKRISHNA MISSION VIDYALAYA COLLEGE OF EDUCATION

(An Autonomous College affiliated to Tamil Nadu Teachers Education University and Re-accredited with A<sup>++</sup> grade by NAAC with CGPA 3.82) Coimbatore – 641020.

## National Science Day

Date: 28.02.2023

<u>Programme</u>

Venue: Common Hall

Date: 28.02.2023

Time:10.30am

Prayer

Sri R. Amarnathvenkatraman,

Music Teacher

Welcome Address

Sri. M. Pranesh

B.Ed II Year, Student Teacher

**Presidential Address** 

Dr. G. Subramonian

Principal

Sri Ramakrishna Mission Vidyalaya College of Education (Autonomous),

Coimbatore-20.

**Chief Guest Address** 

Dr. S. Gopi

Assistant Profes