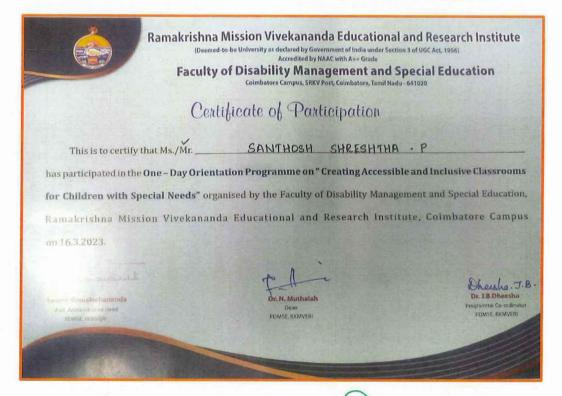

### **Details of the Documents**

| S.No. | Activity                                                    | Documents                                                                                                                                                                                                                                                                                                                                                                                                                                                                                                                                                                                                                                           |
|-------|-------------------------------------------------------------|-----------------------------------------------------------------------------------------------------------------------------------------------------------------------------------------------------------------------------------------------------------------------------------------------------------------------------------------------------------------------------------------------------------------------------------------------------------------------------------------------------------------------------------------------------------------------------------------------------------------------------------------------------|
| 1     | Mentoring/Academic Counselling                              | Mentoring Register                                                                                                                                                                                                                                                                                                                                                                                                                                                                                                                                                                                                                                  |
|       | D F 11 1 /F : :                                             | 1. Microteaching - Time Table                                                                                                                                                                                                                                                                                                                                                                                                                                                                                                                                                                                                                       |
| 2     | Peer Feedback / Tutoring                                    | 2. Microteaching - Coding Sheet                                                                                                                                                                                                                                                                                                                                                                                                                                                                                                                                                                                                                     |
| 2     | D                                                           | 1. List of Students                                                                                                                                                                                                                                                                                                                                                                                                                                                                                                                                                                                                                                 |
| 3     | Remedial Learning Engagement                                | 2. Provisions of Study Materials through Blog                                                                                                                                                                                                                                                                                                                                                                                                                                                                                                                                                                                                       |
| 4     | Learning Enhancement / Enrichment inputs                    | Stimulating Analytical Thinking - Schedule                                                                                                                                                                                                                                                                                                                                                                                                                                                                                                                                                                                                          |
| 5     | Collaborative Tasks (Celebration of National Priority Days) | <ol> <li>Kargil Vijay Diwas</li> <li>Quit India Movement</li> <li>Birth Anniversary of Puli Thevar</li> <li>Teachers' Day Celebration</li> <li>Birth Anniversary of Bhagat Singh</li> <li>Birth Anniversary of Mahatma Gandhiji</li> <li>Birth Anniversary of Sardar Vallabhbhai Patel</li> <li>Birth Anniversary of Sir C.V. Raman</li> <li>Library Week Celebration</li> <li>Birth Anniversary of Maulana Abul Kalam Azad</li> <li>Celebration of Communal Harmony Campaign</li> <li>National Constitution Day</li> <li>National Mathematics Day</li> <li>Educational Exhibition</li> <li>Birth Anniversary of Veerapandya Kattabomman</li> </ol> |
| 6     | Assistive Devices and Adaptive                              | <ol> <li>National Science Day</li> <li>Awareness Programme on Communicating with<br/>Persons of Different Disabilities</li> <li>Orientation on Creating Accessible and Inclusive<br/>Classroom for Children with Special Needs</li> </ol>                                                                                                                                                                                                                                                                                                                                                                                                           |
|       | Structures (for the differently abled)                      | <ul><li>3. Workshop on Information and Communication<br/>Technology for Inclusive Education</li><li>4. Adequate Facilities for Differently Abled</li></ul>                                                                                                                                                                                                                                                                                                                                                                                                                                                                                          |
|       | Multilingual interactions and                               | 1. International Mother Language Day - Invitation                                                                                                                                                                                                                                                                                                                                                                                                                                                                                                                                                                                                   |
| 7     | inputs                                                      | 2. Communal Harmony Campaign Week                                                                                                                                                                                                                                                                                                                                                                                                                                                                                                                                                                                                                   |