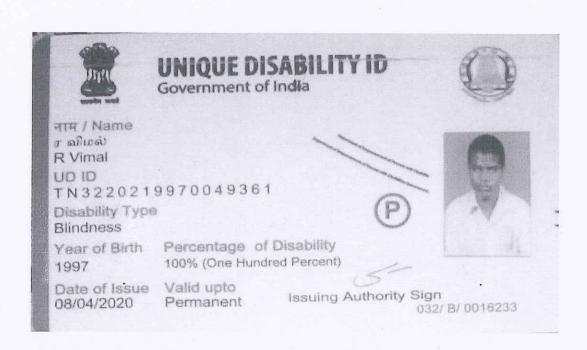

# UNIQUE DISABILI Government of India

नाम / Name सेल्वाकुमार Selvakumar

UD ID TN1140219990142437

Disability Type Blindness

Year of Birth 1999

Percentage of Disability 100% (One Hundred Percent)

Date of Issue Valid upto 10/09/2020

Permanent

Issuing Authority Sign

036/B/0012948

UNIQUE DISABILITY ID
Government of India State ID: NA

> \*\*\*\*\*\*4377 Aadhaar No:

Address of Card issuing Authority District Differently Abled Welfare Office -

036/B/0012948

Principal i/e Sri Ramakrishna Mission Vidyalaya College of Education (Autonomous)
Coimbatore-641 020.

தமிழ்நாடு அரசு GOVERNMENT OF TAMIL NADU

உத<mark>விகள் பதிவுப் புத்த</mark>தம் PASS BOOK