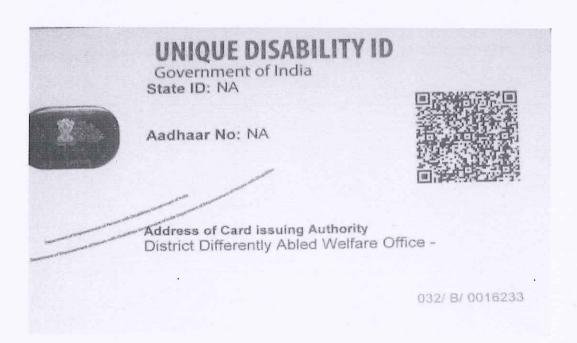

# UNIQUE DISABILI Government of India

नाम / Name सेल्वाकुमार Selvakumar

UD ID TN1140219990142437

Disability Type Blindness

Year of Birth 1999

Percentage of Disability 100% (One Hundred Percent)

Date of Issue Valid upto 10/09/2020

Permanent

Issuing Authority Sign

036/B/0012948

UNIQUE DISABILITY ID
Government of India State ID: NA

> \*\*\*\*\*\*4377 Aadhaar No:

Address of Card issuing Authority District Differently Abled Welfare Office -

036/B/0012948

Principal i/e Sri Ramakrishna Mission Vidyalaya College of Education (Autonomous)
Coimbatore-641 020.

தமிழ்நாடு அரசு GOVERNMENT OF TAMIL NADU

உத<mark>விகள் பதிவுப் புத்த</mark>தம் PASS BOOK