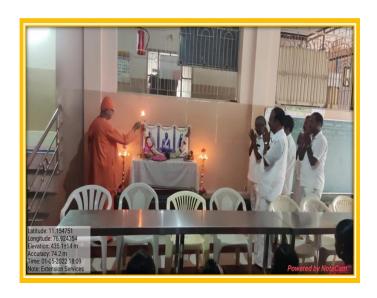

cial Class for Village Students at Naickenpalayam)

Inaugural Function

Venue: Jeeva Karunya Seva Ashramam,

Date: 01.05.2022

Time: 05.30 PM

Sri R. Amarnathvenkatraman Praver

Music Teacher

Lighting of Kuthuvilakku

Welcome Address Dr. G. Subramonian,

Principal,

Sri Ramakrishna Mission Vidvalava

College of Education (Autonomous), Coimbatore-20.

Felicitation Mrs.Santhipriya Chandru Jagavi,

Mr.M.Chinraj, Mrs.R.Jayalakshmi, Mr.R.Jayakumar,

Naickenpalayam Panchayat. Coimbatore-20

Inaugural Address Swami Niremaleshananda,

Assistant Secretary,

Ramakrishna Mission Vidyalaya

Coimbatore-20.

Dr. N.N.Prapakaran, Vote of Thanks

Coordinator (Dept. of Extension services) Sri Ramakrishna Mission Vidyalaya

College of Education (Autonomous), Coimbatore-20.

# **Inaugural Function Photos**









#### **ADHYAPANA**

## Coaching Classes for Economically Weaker Students





Web Link

https://srkv.org/tuition-centres/

## III. Personality Development Programme for the Children in Government Observation Home - Training on Yoga and Games



# SRI RAMAKRISHNA MISSION VIDYALAYA COLLEGE OF EDUCATION

(AUTONOMOUS)

COIMBATORE – 641020

#### **DEPARTMENT OF EXTENSION SERVICES**

cordially invite you for the Inaugural function of

## YOGA & MEDITATION

to the Children at Government Observation Home, Coimbatore

Date:12.01.2022

Time:3.00 p.m.

Prayer

Tamilthai Vazhthu

Welcome Address

Dr. G.Subramonian

Principal

Sri Ramakrishna Mission VidyalayaCollege of Education,Coimbatore

Inspirational Talk

Swami Narayanananda

Secretary

Sri Ramakrishna Mission Vidyalaya Institute of Agric