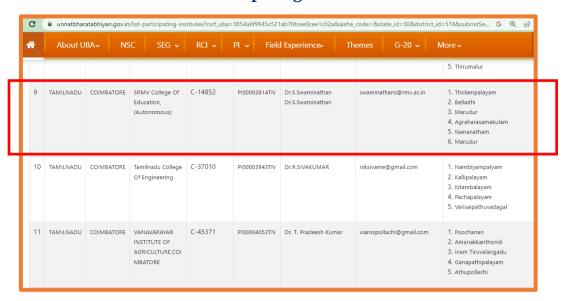

# Unique Transaction Reference (UTR) Details of the Seed Money Grant - UBA

| S No | Account No       | Account Holder Name                  | Amount | Transfer Date | Status  | UTR No           | Aishe Code |
|------|------------------|--------------------------------------|--------|---------------|---------|------------------|------------|
| 1    | 60112430666      | PRINCIPAL SETH R C S ARTS AND COMM   | 50000  | 21/06/2022    | SUCCESS | SBIN222172088027 | C-21661    |
| 2    | 1482002100024116 | ASIAN EDUCATIONAL INSTITUTE          | 50000  | 21/06/2022    | SUCCESS | SBIN222172088029 | C-22069    |
| 3    | 05010110128107   | ADOPTED VILLAGE CELL B H COLLEGE     | 50000  | 21/06/2022    | SUCCESS | SBIN222172088030 | C-17325    |
| 4    | 916010058858863  | BENGAL INSTITUTE OF TECHNOLOGY AN    | 50000  | 21/06/2022    | SUCCESS | SBIN222172088031 | C-6292     |
| 5    | 3576000109992687 | BHAGWATI MAHILA SIKSHAK PRASIKSHA    | 50000  | 21/06/2022    | SUCCESS | SBIN222172088028 | C-40043    |
| 6    | 00272011034583   | PRINICIPAL BRAHNAMAND COLLEGE KAI    | 50000  | 21/06/2022    | SUCCESS | SBIN222172088032 | C-12306    |
| 7    | 520101238750996  | PRINCIPAL B V V SANGHAS COLLEGE OF   | 50000  | 21/06/2022    | SUCCESS | SBIN222172088033 | C-9936     |
| 8    | 510909010047259  | CK COLLEGE OF ENGINEERING AND TECH   | 50000  | 21/06/2022    | SUCCESS | SBIN222172088034 | C-25014    |
| 9    | 2050101003281    | DIRECTOR PRINCIPAL CH DEVI LAL STATE | 50000  | 21/06/2022    | SUCCESS | SBIN222172088035 | C-27600    |
| 10   | 16408640000021   | CMR INSTITUTE OF TECHNOLOGY          | 50000  | 21/06/2022    | SUCCESS | SBIN222172088036 | C-19837    |
| 11   | 50200028966700   | DL PATEL INSTITUTE OF MANAGEMENT     | 50000  | 21/06/2022    | SUCCESS | SBIN222172088037 | C-260      |
| 12   | 3434000107232300 | DASMESH GIRLS COLLEGE                | 50000  | 21/06/2022    | SUCCESS | SBIN222172088020 | C-31044    |
| 13   | 910010014537247  | DEWAN VS INSTITUTE OF ENGINEERING    | 50000  | 21/06/2022    | SUCCESS | SBIN222172088021 | C-46966    |
| 14   | 551210110007504  | DIVINE INSTITUTE OF ENGINEERING AND  | 50000  | 21/06/2022    | SUCCESS | SBIN222172088038 | S-2300     |
| 15   | 50100247005814   | DOGRA DEGREE COLLEGE                 | 50000  | 21/06/2022    | SUCCESS | SBIN222172088039 | C-52243    |
| 16   | 03211500003940   | DR RAFIQ ZAKARIA CENTRE FOR HIGHER   | 50000  | 21/06/2022    | SUCCESS | SBIN222172088043 | C-34260    |
| 17   | 2169002100007152 | GOPAL NARAYN SINGH UNIVERSITY        | 50000  | 21/06/2022    | SUCCESS | SBIN222172088044 | U-1066     |
| 18   | 8095012275732    | PRINCIPAL GOVT DEGREE COLLEGE        | 50000  | 21/06/2022    | SUCCESS | SBIN222172088045 | C-9579     |
| 19   | 0131040510000086 | PRINCIPAL GOVT DEGREE COLLEGE HAN    | 50000  | 21/06/2022    | SUCCESS | SBIN222172088046 | C-21418    |
| 20   | 0005040100003498 | PRINCIPAL GOVT COLLEGE FOR WOMEN     | 50000  | 21/06/2022    | SUCCESS | SBIN222172088042 | C-21405    |
| 21   | 0937040500000024 | COLLEGE NSS GOVT DEGREE COLLEGE FO   | 50000  | 21/06/2022    | SUCCESS | SBIN222172088048 | C-21411    |
| 22   | 0137010200000004 | PRINCIPAL GDC UTTERSOO               | 50000  | 21/06/2022    | SUCCESS | SBIN222172088049 | C-21427    |
| 23   | 50100377818324   | PRINCIPAL GOVERNMENT DEGREE COLL     | 50000  | 21/06/2022    | SUCCESS | SBIN222172088052 | C-21997    |
| 24   | 919010046844855  | PRINCIPAL GOVT POLYTECHNIC SHERGA    | 50000  | 21/06/2022    | SUCCESS | SBIN222172088053 | S-17560    |
| 25   | 28360110040836   | PRINCIPAL                            | 50000  | 21/06/2022    | SUCCESS | SBIN222172088054 | C-21757    |
| 26   | 920020073687024  | GRIZZLY COLLEGE OF EDUCATION         | 50000  | 21/06/2022    | SUCCESS | SBIN222172088051 | C-44411    |
| 27   | 463430129        | PRINCIPAL GURU NANAK KHALSA COLLE    | 50000  | 21/06/2022    | SUCCESS | SBIN222172088057 | C-29415    |
| 28   | 1426010100000038 | HERITAGE INSTITUTE OF TECHNOLOGY     | 50000  | 21/06/2022    | SUCCESS | SBIN222172088058 | C-6202     |
| 29   | 4825002100000871 | HINDUSTAN INSTITUTE OF TECHNOLOGY    | 50000  | 21/06/2022    | SUCCESS | SBIN222172088059 | C-10580    |
| 30   | 50200047199300   | IES UNIVERSITY BHOPAL                | 50000  | 21/06/2022    | SUCCESS | SBIM222172088062 | U-1064     |
| BAAI | 1175002100010213 | JB INSTITUTE OF TECHNOLOGY           | 50000  | 21/06/2022    | SUCCESS | SBIN222172088063 | C-21312    |
| 32   | 236501000001234  | JAMUNA PRASAD MEMORIAL COLLEGE       | 50000  | 21/06/2022    | SUCCESS | SBIN222172088054 | C-13334    |
| 33   | 10040200010496   | THE PRINCIPAL JANSONS INSTITUTE OF   | 50000  | 22/06/2022    | FAIL    |                  | C-37021    |