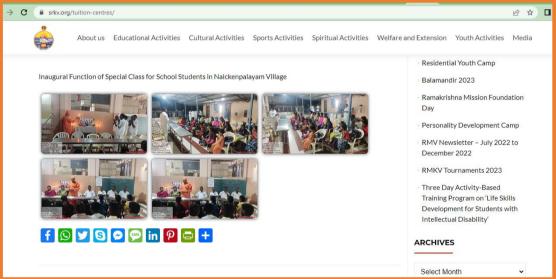

# Outreach activities organised in terms of influencing and sensitizing students to social issues and contribute to community development

| S.No | Programme                                                                                                         |  |  |  |  |  |  |
|------|-------------------------------------------------------------------------------------------------------------------|--|--|--|--|--|--|
| I    | Unnat Bharat Abhiyan (UBA)                                                                                        |  |  |  |  |  |  |
| II   | ADHYAPANA - Coaching Classes for Economically Weaker Students                                                     |  |  |  |  |  |  |
| III  | Personality Development Programme for the Children in Government<br>Observation Home - Training on Yoga and Games |  |  |  |  |  |  |
| IV   | Vocational Training Programme for the Children in Government<br>Observation Home                                  |  |  |  |  |  |  |
|      | A) Training on Drawing and Painting                                                                               |  |  |  |  |  |  |
|      | B) Digital Entrepreneurship Skill Training                                                                        |  |  |  |  |  |  |
|      | C) Agricultural Training Programme - Farming, Home Gardening                                                      |  |  |  |  |  |  |
|      | D) Home Appliances Servicing and Mobile Phone Servicing                                                           |  |  |  |  |  |  |
| V    | Swachh Bharat and Swachh Vidyalaya Activities                                                                     |  |  |  |  |  |  |
| VI   | Teachers' Convention                                                                                              |  |  |  |  |  |  |
|      | Series I & II (Non Residential Programme)                                                                         |  |  |  |  |  |  |
|      | Series III,IV & V (Residential Programme)                                                                         |  |  |  |  |  |  |
| VII  | Gurupuja - A Community Linked Socio Cultural Function                                                             |  |  |  |  |  |  |