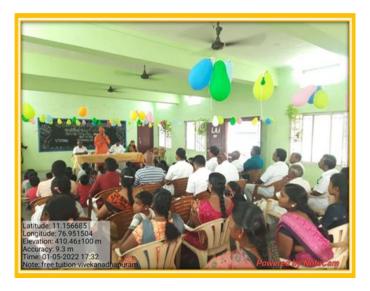

Class for Village Students at Naickenpalayam)

Inaugural Function

Venue: Jeeva Karunya Seva Ashramam,

Date: 01.05.2022

Time: 05.30 PM

Sri R. Amarnathvenkatraman Praver

Music Teacher

Lighting of Kuthuvilakku

Welcome Address Dr. G. Subramonian,

Principal,

Sri Ramakrishna Mission Vidvalava

College of Education (Autonomous), Coimbatore-20.

Felicitation Mrs.Santhipriya Chandru Jagavi,

Mr.M.Chinraj, Mrs.R.Jayalakshmi, Mr.R.Jayakumar,

Naickenpalayam Panchayat. Coimbatore-20

Inaugural Address Swami Niremaleshananda,

Assistant Secretary,

Ramakrishna Mission Vidyalaya

Coimbatore-20.

Dr. N.N.Prapakaran, Vote of Thanks

Coordinator (Dept. of Extension services) Sri Ramakrishna Mission Vidyalaya

College of Education (Autonomous), Coimbatore-20.

# **Inaugural Function Photos**









#### **ADHYAPANA**

## Coaching Classes for Economically Weaker Students





Web Link

https://srkv.org/tuition-centres/

## III. Personality Development Programme for the Children in Government Observation Home - Training on Yoga and Games



# SRI RAMAKRISHNA MISSION VIDYALAYA COLLEGE OF EDUCATION

(AUTONOMOUS)

COIMBATORE – 641020

#### **DEPARTMENT OF EXTENSION SERVICES**

cordially invite you for the Inaugural function of

## YOGA & MEDITATION

to the Children at Government Observation Home, Coimbatore

Date:12.01.2022

Time:3.00 p.m.

Prayer

Tamilthai Vazhthu

Welcome Address

Dr. G.Subramonian

Principal

Sri Ramakrishna Mission VidyalayaCollege of Education,Coimbatore

Inspirational Talk

Swami Narayanananda

Secretary

Sri Ramakrishna Mission Vidyalaya Institute of Agricultu