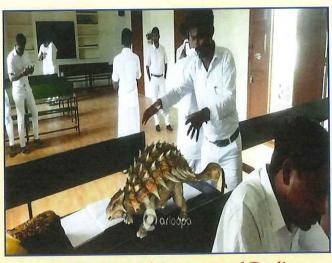

Based on the guidelines of the University Grants Commission the Student Induction Programme was executed in the College of Education. It covered the following activities.

- 1. Physical Activity
- 2. Mentoring
- 3. Familiarization to the institution
- 4. Creative Arts and Culture
- 5. Literary Activity
- 6. Lectures by Eminent People
- 7. Visits to Local Area
- 8. Extra-Curricular Activities in College and other opportunities.