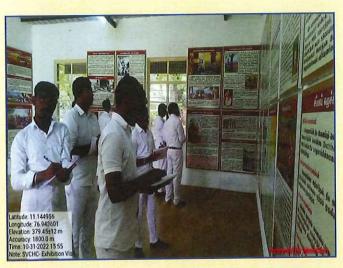

Based on the guidelines of the University Grants Commission the Student Induction Programme was executed in the College of Education. It covered the following activities.

- 1. Physical Activity
- 2. Mentoring
- 3. Familiarization to the institution
- 4. Creative Arts and Culture
- 5. Literary Activity
- 6. Lectures by Eminent People
- 7. Visits to Local Area
- 8. Extra-Curricular Activities in College and other opportunities.