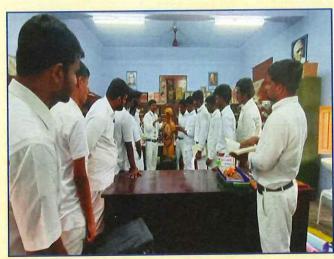

Based on the guidelines of the University Grants Commission the Student Induction Programme was executed in the College of Education. It covered the following activities.

- 1. Physical Activity
- 2. Mentoring
- 3. Familiarization to the institution
- 4. Creative Arts and Culture
- 5. Literary Activity
- 6. Lectures by Eminent People
- 7. Visits to Local Area
- 8. Extra-Curricular Activities in College and other opportunities.