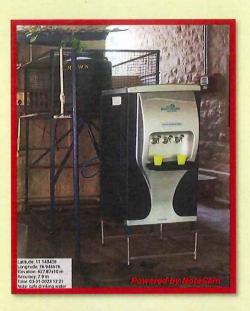

# 7. Safe Drinking Water

OIMBATORE-SAT 020 + WOLLD

Principal (()
Sri Ramakrishna Mission Vidyalaya
College of Education (Autonomous)
Coimbatore-641 020.